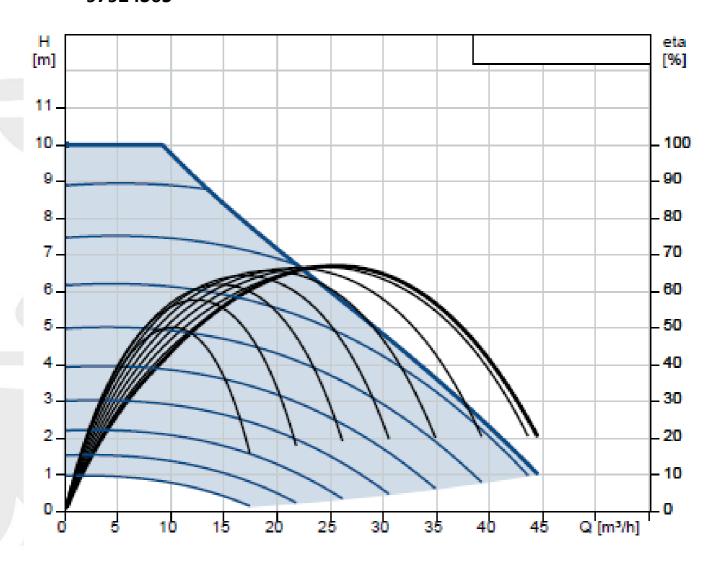

|
| Composite          |                          |
| DIN PN 6/10        |                          |
| DN65               |                          |
| 10                 |                          |
| -10 / 110°C        |                          |
| 24.6               |                          |
| 16-763             |                          |
| 0.18-3.45          |                          |
| CE,WEEE,WRAS       |                          |
|                    |                          |
| 340                |                          |
|                    | La                       |





















Lochinvar Ltd 8 Lombard Way The MXL Centre, Banbury Oxon, OX16 4TJ

+44 (0) 1295 269981 info@lochinvar.ltd.uk www.lochinvar.ltd.uk

## Pump curve **97924365**