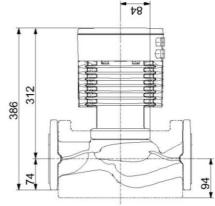

## **Technical details**

| DRIVE                         |      |
|-------------------------------|------|
| Pump Type                     |      |
| Motor                         |      |
| Electrical Requirements       |      |
| Enclosure Rating              |      |
| Thermal Class                 |      |
| Temperature class             |      |
| Bearings                      |      |
| Operating Modes               |      |
| GENERAL DATA                  |      |
| Pump Housing                  |      |
| Impellor                      |      |
| Connection Type               |      |
| Connection Size               | inch |
| Maximum Pressure              | bar  |
| Liquid Temperature Range      | °C   |
| Weight                        | kg   |
| Min-Maximum Power consumption | W    |
| Min-Maximum Current draw      | Α    |
| Approvals                     |      |
| DIMENSIONS                    |      |
| Port to port length           | mm   |

| aximum Current draw | Α       |
|---------------------|---------|
| <i>r</i> als        |         |
| ISIONS              |         |
| port length         | mm      |
|                     |         |
| 402<br>402<br>048   | 133 133 |

| Potable Water      |                          |
|--------------------|--------------------------|
| Electric with inte | egrated motor protection |
| 230V /1Ph/ 50h:    | z                        |
| IP55               |                          |
| F                  |                          |
| TF120              |                          |
| Product lubricat   | ed special plain bearing |
| Integrated frequ   | iency converter          |
|                    |                          |
| Stainless Steel    |                          |
| Composite          |                          |
| DIN PN 6/10        |                          |
| DN65               |                          |
| 10                 |                          |
| -10 / 110°C        |                          |
| 24.6               |                          |
| 16-763             |                          |
| 0.18-3.45          |                          |
| CE,WEEE,WRAS       |                          |
|                    |                          |
| 340                |                          |
|                    | La                       |